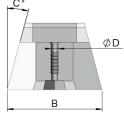

### NOTE:

- Mark in square which type of nail wire profile, Radius or Countersunk

Fill in the Specifications (Not all required)

| L1 |  |
|----|--|
| L2 |  |
| А  |  |
| В  |  |
| C° |  |
| ØD |  |
| R  |  |
| ØF |  |
| V° |  |
| Н  |  |
| S  |  |

Fill in the Specifications

|    | <u> </u> |
|----|----------|
| L1 |          |
| H1 |          |
| L2 |          |
| H2 |          |
| В  |          |
| ØD |          |
| C° |          |

Fill in the Specifications (Not all required)

| L1 |  |
|----|--|
| L2 |  |
| А  |  |
| В  |  |
| C° |  |
| ØD |  |
| R  |  |
| ØF |  |
| V° |  |

۷°

Size of the insert 12x12x12mm 16,5x16,5x16,5mm 20x20x16,5mm