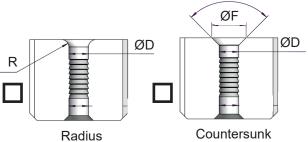

### NOTE:

- Mark in square which type of nail wire profile, Radius or Countersunk

Fill in the Specifications (Not all required)

| L1 |  |
|----|--|
| L2 |  |
| А  |  |
| В  |  |
| C° |  |
| ØD |  |
| R  |  |
| ØF |  |
| V° |  |
| Н  |  |
| S  |  |

#### NOTE:

- Mark in square which type of nail wire profile, Radius or Countersunk
- For Round Inserts, Mark in square which type of die insert. One, two or three wire profiles
- Mark in square which size of die insert. If size of insert not specified, leave unmarked and Hamex will specify size.