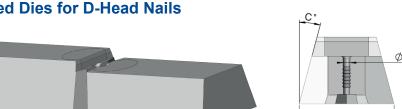

ng specifications.

## Dies with Exchangeable Round Inserts in Tungsten Carbide

## Dies with Exchangeable Square Inserts in Tungsten Carbide





## **Dies with Brazed Tungsten Carbide Inserts**



## Rotary Ring Die Inserts in Tungsten Carbide





# **Request For Quotation** RFQ

## Follow below # Step by Step for completing the **Die Technical Specifications for Quotation\***

C°

В

**Double Wire** 

Н

## #1 Machine type:

AME

CISION TOOLS

- Dies with brazed tungsten carbide inserts
- Dies with Exchangeable Round Inserts in Tungsten Carbide
- Dies with Exchangeable Square Inserts in Tungsten Carbide
- Rotary Ring Die Inserts in Tungsten Carbide

## #2 Dies with Brazed Tungsten Carbide Inserts







Countersunk



Die with Step, Type N90



### #3 Brazed Dies for D-Head Nails









### NOTE:

- Machine Type, i.a. Wafios N41
- Mark in square which type of die \*NOTE:
- Not all steps required for RFQ for any of the different die types. If anything is unclear, do not hesitate to contact us.

### NOTE:

- Mark in square which type of nail wire profile, Radius or Countersunk

Fill in the Specifications (Not all required)

| L1 |  |
|----|--|
| L2 |  |
| А  |  |
| В  |  |
| C° |  |
| ØD |  |
| R  |  |
| ØF |  |
| V° |  |
| Н  |  |
| S  |  |

Fill in the Specifications

|    | <u> </u> |
|----|----------|
| L1 |          |
| H1 |          |
| L2 |          |
| H2 |          |
| В  |          |
| ØD |          |
| C° |          |

## **Request For Quotation** AN RFQ CISION TOOLS

## #4a Dies with Exchangeable Round Inserts in Tungsten Carbide



#### NOTE:

- Mark in squ