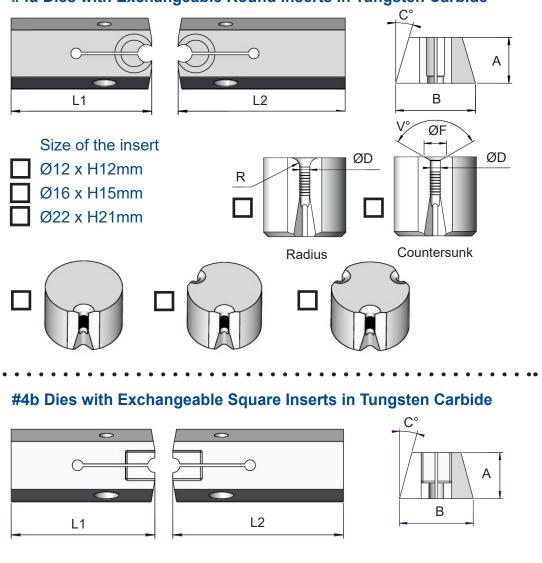

## Dies with Exchangeable Round Inserts in Tungsten Carbide

## Dies with Exchangeable Square Inserts in Tungsten Carbide

## #4a Dies with Exchangeable Round Inserts in Tungsten Carbide

#### NOTE:

- Mark in square which type of nail wire profile, Radius or Countersunk
- For Round Inserts, Mark in square which type of die insert. One, two or three wire profiles
- Mark in square which size of die insert. If size of insert not specified, leave unmarked and Hamex will specify size.

Fill in the Specifications (Not all required)

| L1 |  |
|----|--|
| L2 |  |
| А  |  |
| В  |  |
| C° |  |
| ØD |  |
| R  |  |
| ØF |  |
| V° |  |

۷°

Size of the insert 12x12x12mm 16,5x16,5x16,5mm 20x20x16,5mm