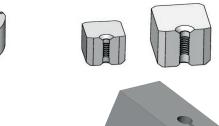

## Dies with Exchangeable Round Inserts in Tungsten Carbide

## Dies with Exchangeable Square Inserts in Tungsten Carbide

## **Dies with Brazed Tungsten Carbide Inserts**