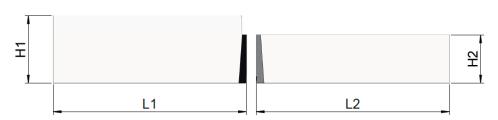

## #2 Dies with Brazed Tungsten Carbide Inserts

Countersunk

Die with Step, Type N90

Fill in the Specifications

|    | <u> </u> |
|----|----------|
| L1 |          |
| H1 |          |
| L2 |          |
| H2 |          |
| В  |          |
| ØD |          |
| C° |          |