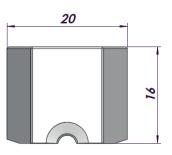

Fill in the Specifications (Not all required)

| L1 |  |
|----|--|
| L2 |  |
| А  |  |
| В  |  |
| C° |  |
| ØD |  |
| R  |  |
| ØF |  |
| V° |  |

۷°

Size of the insert 12x12x12mm 16,5x16,5x16,5mm 20x20x16,5mm