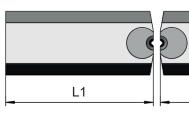

### NOTE:

- Mark in square which type of nail wire profile, Radius or Countersunk

Fill in the Specifications (Not all required)

| L1 |  |
|----|--|
| L2 |  |
| А  |  |
| В  |  |
| C° |  |
| ØD |  |
| R  |  |
| ØF |  |
| V° |  |
| Н  |  |
| S  |  |

Fill in the Specifications

|    | <u> </u> |
|----|----------|
| L1 |          |
| H1 |          |
| L2 |          |
| H2 |          |
| В  |          |
| ØD |          |
| C° |          |