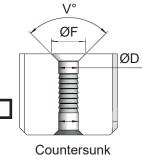

### NOTE:

- Mark in square which type of nail wire profile, Radius or Countersunk

Fill in the Specifications (Not all required)

| L1 |  |
|----|--|
| L2 |  |
| А  |  |
| В  |  |
| C° |  |
| ØD |  |
| R  |  |
| ØF |  |
| V° |  |
| Н  |  |
| S  |  |

#### NOTE:

- Mark in square which type of nail wire profile, Radius or Countersunk
- For Round Inserts, Mark in square which type of die insert. One, two or three wire profiles
- Mark in square which size of die insert. If size of insert not specified, leave unmarked and Hamex will specify size.