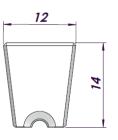

Fill in the Specifications (Not all required)

| L1 |  |
|----|--|
| L2 |  |
| А  |  |
| В  |  |
| C° |  |
| ØD |  |
| R  |  |
| ØF |  |
| V° |  |

۷°

Size of the insert 12x12x12mm 16,5x16,5x16,5mm 20x20x16,5mm