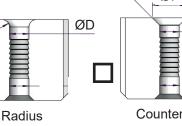

### NOTE:

- Mark in square which type of nail wire profile, Radius or Countersunk

Fill in the Specifications (Not all required)

| L1 |  |
|----|--|
| L2 |  |
| А  |  |
| В  |  |
| C° |  |
| ØD |  |
| R  |  |
| ØF |  |
| V° |  |
| Н  |  |
| S  |  |

#### NOTE:

- Mark in square which type of nail wire profile, Radius or Countersunk
- For Round Inserts, Mark in square which type of die insert. One, two or three wire profiles
- Mark in square which size of die insert. If size of insert not specified, leave unmarked and Hamex will specify size.