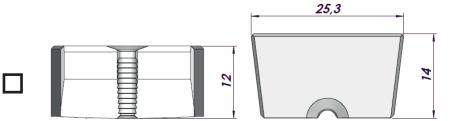

Fill in the Specifications

|    | <u> </u> |
|----|----------|
| L1 |          |
| H1 |          |
| L2 |          |
| H2 |          |
| В  |          |
| ØD |          |
| C° |          |