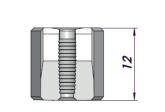

Fill in the Specifications (Not all required)

| L1 |  |
|----|--|
| L2 |  |
| А  |  |
| В  |  |
| C° |  |
| ØD |  |
| R  |  |
| ØF |  |
| V° |  |

۷°

Size of the insert 12x12x12mm 16,5x16,5x16,5mm 20x20x16,5mm