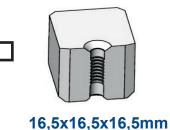

Fill in the Specifications (Not all required)

| L1 |  |
|----|--|
| L2 |  |
| А  |  |
| В  |  |
| C° |  |
| ØD |  |
| R  |  |
| ØF |  |
| V° |  |

۷°

Size of the insert 12x12x12mm 16,5x16,5x16,5mm 20x20x16,5mm