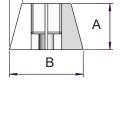

### NOTE:

- Mark in square which type of nail wire profile, Radius or Countersunk

Fill in the Specifications (Not all required)

| L1 |  |
|----|--|
| L2 |  |
| А  |  |
| В  |  |
| C° |  |
| ØD |  |
| R  |  |
| ØF |  |
| V° |  |
| Н  |  |
| S  |  |

Fill in the Specifications

|    | <u> </u> |
|----|----------|
| L1 |          |
| H1 |          |
| L2 |          |
| H2 |          |
| В  |          |
| ØD |          |
| C° |          |