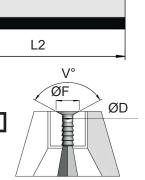

### NOTE:

- Mark in square which type of nail wire profile, Radius or Countersunk

Fill in the Specifications (Not all required)

| L1 |  |
|----|--|
| L2 |  |
| А  |  |
| В  |  |
| C° |  |
| ØD |  |
| R  |  |
| ØF |  |
| V° |  |
| Н  |  |
| S  |  |

Fill in the Specifications (Not all required)

| L1 |  |
|----|--|
| L2 |  |
| А  |  |
| В  |  |
| C° |  |
| ØD |  |
| R  |  |
| ØF |  |
| V° |  |

۷°

Size of the insert 12x12x12mm 16,5x16,5x16,5mm 20x20x16,5mm