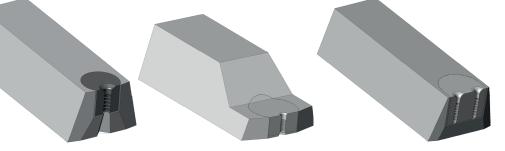

## **Dies with Brazed Tungsten Carbide Inserts**

## #2 Dies with Brazed Tungsten Carbide Inserts

Countersunk

Die with Step, Type N90

### #3 Brazed Dies for D-Head Nails