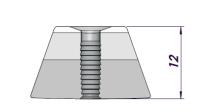

Fill in the Specifications (Not all required)

| L1 |  |
|----|--|
| L2 |  |
| А  |  |
| В  |  |
| C° |  |
| ØD |  |
| R  |  |
| ØF |  |
| V° |  |

۷°

Size of the insert 12x12x12mm 16,5x16,5x16,5mm 20x20x16,5mm