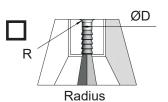

### NOTE:

- Mark in square which type of nail wire profile, Radius or Countersunk

Fill in the Specifications (Not all required)

| L1 |  |
|----|--|
| L2 |  |
| А  |  |
| В  |  |
| C° |  |
| ØD |  |
| R  |  |
| ØF |  |
| V° |  |
| Н  |  |
| S  |  |

#### NOTE:

- Mark in square which type of nail wire profile, Radius or Countersunk
- For Round Inserts, Mark in square which type of die insert. One, two or three wire profiles
- Mark in square which size of die insert. If size of insert not specified, leave unmarked and Hamex will specify size.