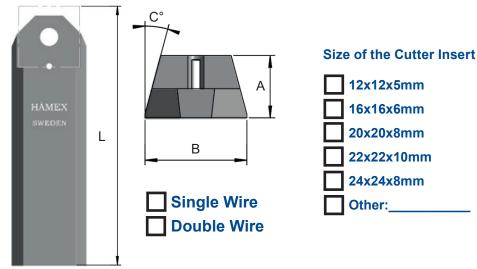

#### #2 Holder for Exchangeable Cutter Insert

#### NOTE:

- Mark in square if cutting operation are for single or double wire.
- Mark in square size of the cutter insert. If size of insert not specified, leave unmarked and Hamex will specify size.

Fill in the Specifications

| L  |  |
|----|--|
| Α  |  |
| В  |  |
| C° |  |

## #3 Exchangeable Cutter Insert in Tungsten Carbide #3a Single Wire Cutter Insert