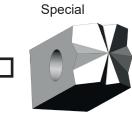

#### #7 Cutter Inserts in Tungsten Carbide, for Rotary Cutter Rings

AME

CISION TOOLS

#### NOTE:

- Mark in square which type of cutter
- Contact Hamex for completing the technical specification