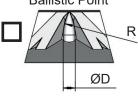

#### NOTE:

- Mark in square which type of cutting profile

Fill in the Specifications

| L  |  |
|----|--|
| Α  |  |
| В  |  |
| C° |  |
| V° |  |
| ØD |  |
| R  |  |

#### Chisel Point