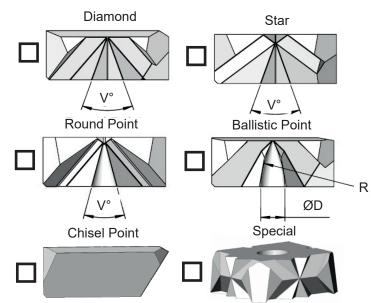

#### NOTE:

- Mark in square which type of cutting profile
- Contact Hamex for Chisel and Special point cutting profile

Fill in the Specifications

Always two cutting faces on Hamex Cutter Inserts

#### Chisel Point