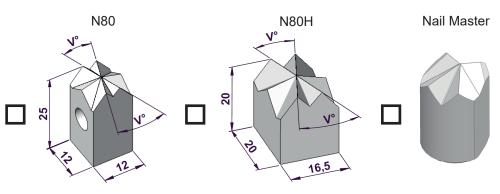

#### #6 Cutter Inserts in Tungsten Carbide, type N80 & Nail Master

#### NOTE:

- Mark in square which type of cutter
- Contact Hamex for other cutting profiles

Fill in the Specifications