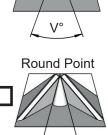

## #5 Cutter Insert in Tungsten Carbide, type N90

V

۷°

## NOTE:

- Mark in square which type of cutting profile
- Contact Hamex for Special, Chisel and Clinch Point Cutter Inserts

Fill in the Specifications

| V° |  |  |
|----|--|--|
|    |  |  |