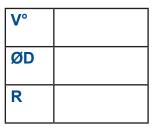

## #5 Cutter Insert in Tungsten Carbide, type N90

V

۷°

## NOTE:

- Mark in square which type of cutting profile
- Contact Hamex for Special, Chisel and Clinch Point Cutter Inserts

Fill in the Specifications

| V° |  |  |
|----|--|--|
|    |  |  |