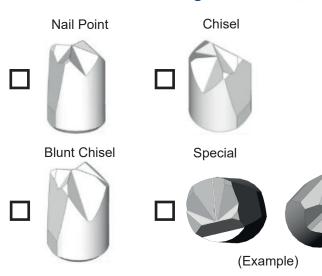

#### NOTE:

- Mark in square which type of cutting profile
- Contact Hamex for Chisel and Special point cutting profile

Fill in the Specifications

Always two cutting faces on Hamex Cutter Inserts

#### Chisel Point

## NOTE:

- Mark in square which type of cutting profile
- Contact Hamex for Special, Chisel and Clinch Point Cutter Inserts

Fill in the Specifications

| V° |  |  |
|----|--|--|
|    |  |  |