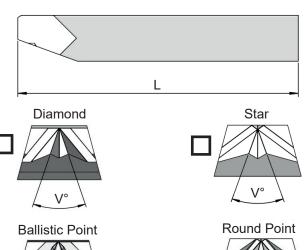

### #4 Cutter with Brazed Insert in Tungsten Carbide

#### NOTE:

- Mark in square which type of cutter insert
- Contact Hamex for Double Wire **Cutter Inserts**

Fill in the Specifications

| Н  |  |
|----|--|
| ۷° |  |

#### NOTE:

- Mark in square which type of cutting profile

Fill in the Specifications

| L  |  |
|----|--|
| Α  |  |
| В  |  |
| C° |  |
| V° |  |
| ØD |  |
| R  |  |