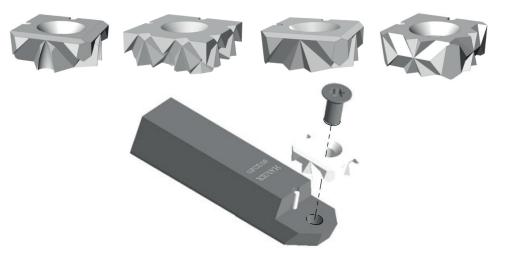

# **Precision Cutters for Nail Making**

Hamex manufacture precision cutters for all type of nails and all type of nail making machines. We do standard cutters and according to customer specifications. We work with optimized flexible production processes to short delivery times.
 Our inhouse excellent measuring capabilities verify the most demanding specifications.

#### Exchangeable Cutter Inserts in Tungsten Carbide

#### Cutter with Brazed Insert in Tungsten Carbide

#### **Cutter Inserts in Tungsten Carbide**