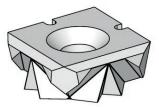

#### #6 Cutter Inserts in Tungsten Carbide, type N80 & Nail Master

#### NOTE:

- Mark in square which type of cutter
- Contact Hamex for other cutting profiles

Fill in the Specifications