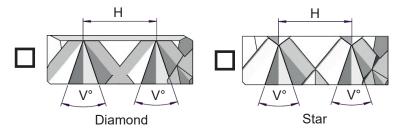

## #3 Exchangeable Cutter Insert in Tungsten Carbide #3a Single Wire Cutter Insert

#### NOTE:

- Mark in square which type of cutting profile
- Contact Hamex for Chisel and Special point cutting profile

Fill in the Specifications

Always two cutting faces on Hamex Cutter Inserts

#### #3 Exchangeable Cutter Insert in Tungsten Carbide **#3b Double Wire Cutter Insert**

AME

PRECISION TOOLS