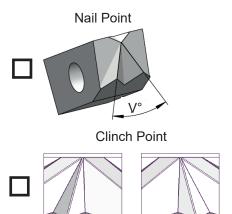

#### #6 Cutter Inserts in Tungsten Carbide, type N80 & Nail Master

#### NOTE:

- Mark in square which type of cutter
- Contact Hamex for other cutting profiles

Fill in the Specifications